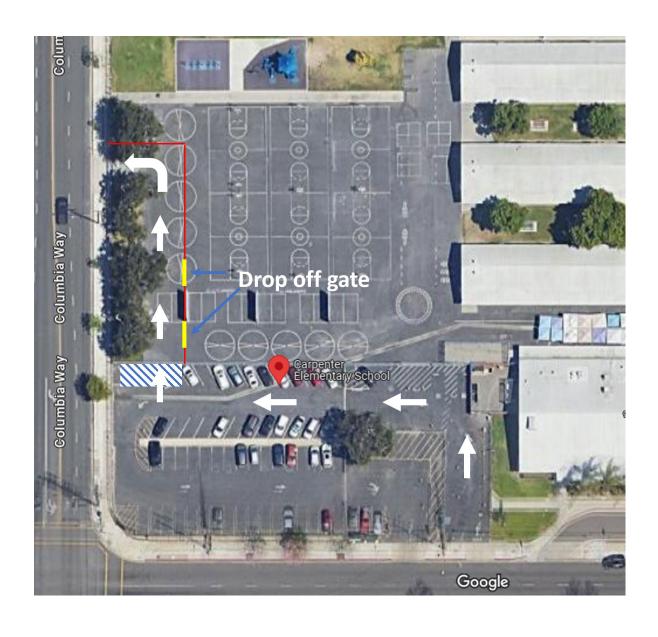

#### Carpenter Elementary School Quick Start Project

Temp Drop Off Fix

#### Temp Drop Off Fix