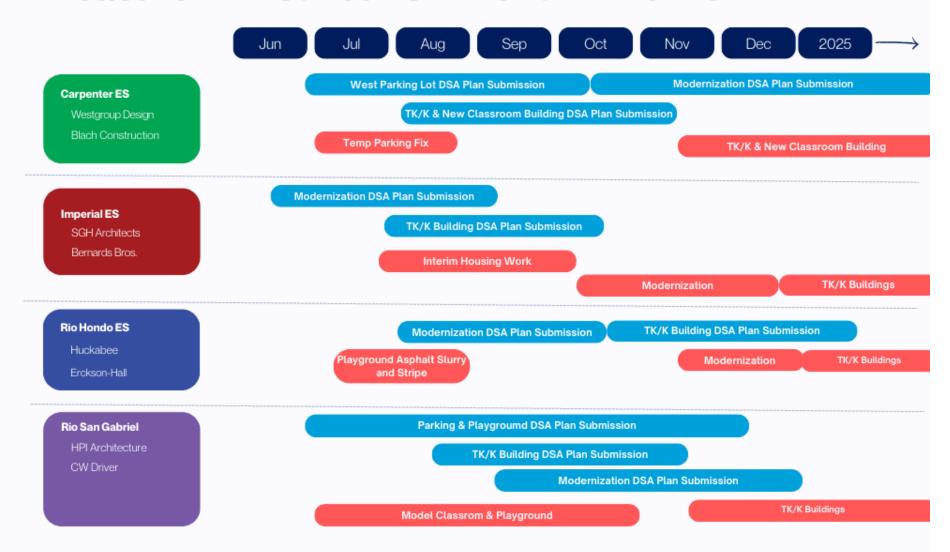

Funding Sources

#### **State Funding**

 Middle School modernization & new construction - \$45 million ALREADY APPROVED!

#### If state bond passes in November...

- First four sites modernization & new construction – up to \$53 million in matching funds
- Additional up to \$89 million for modernization for remaining sites

Currently Paused by the California Energy Commission

#### **CalSHAPE Ventilation & Plumbing**

• Upgrade & Repair - \$6 million



# Quick Start Projects & Phasing Plans





#### Carpenter Elementary School Quick Start Project

Temp Drop Off Fix











#### Temp Drop Off Fix





#### Rio Hondo Elementary School Quick Start Project

Playground Asphalt Slurry & Stripe



Legend

DSA ITEMS CONSTRUCTION

JUNE 2024

#### **Measure K First Four Six Month Timeline**



# Carpenter and Rio San Gabriel Elementary Schools' Phasing Plan Downey Unified

TK/K & New Building

Modernization

Playground & Parking Lots



# Imperial and Rio Hondo Elementary Schools' Phasing Plan

Modernization

TK/K & New Buildings

Playground & Parking Lots