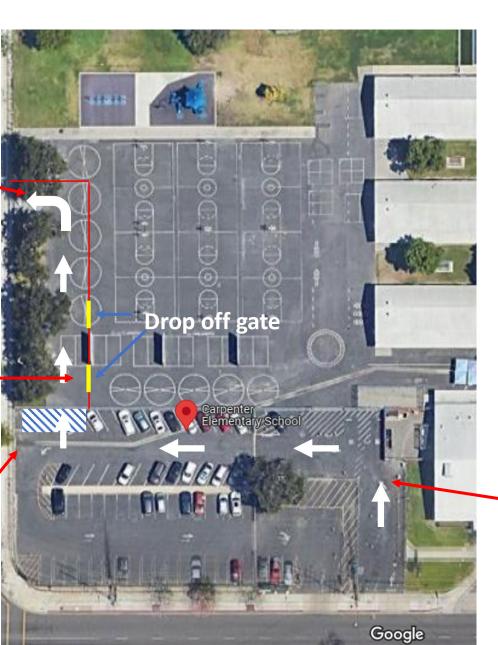

#### Carpenter Elementary School Quick Start Project

Temp Drop Off Fix

#### Temp Drop Off Fix