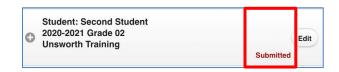

## **On Computer:**

Information Review will show the option has been Submitted for this student. Continue these steps until all your students show as Submitted.

## On Computer:

| + Student: Middle Student, Grade 07 at Griffiths Training 2020-2021                  |  | Edit |
|--------------------------------------------------------------------------------------|--|------|
| Schedule Option                                                                      |  |      |
| <ul> <li>Student: Student Downey, Grade 06 at Sussman Training 2020-2021</li> </ul>  |  | Edit |
| Schedule Option                                                                      |  |      |
| <ul> <li>Student: Second Student, Grade 02 at Unsworth Training 2020-2021</li> </ul> |  | Edit |