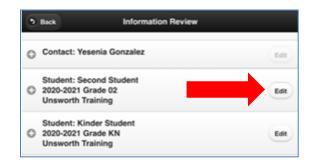

Click on the Edit button to edit Student information, if you have multiple students, it will be necessary to complete all of the following steps for each student.

## **On Computer:**

| Back         Information Review                                            |           |      |
|----------------------------------------------------------------------------|-----------|------|
| + Contact: Yesenia Gonzalez                                                |           | Edit |
| No update steps defined for this contact                                   |           |      |
| + Student: Middle Student, Grade 07 at Griffiths Training 2020-2021        | Submitted | Edit |
| Schedule Option                                                            |           |      |
| + Student: Student Downey, Grade 06 at Sussman Training 2020-2021 Submitte |           | Edit |
| Schedule Option                                                            |           |      |
| + Student: Second Student, Grade 02 at Unsworth Training 2020-2021         |           | Edit |
| Schedule Option                                                            |           |      |